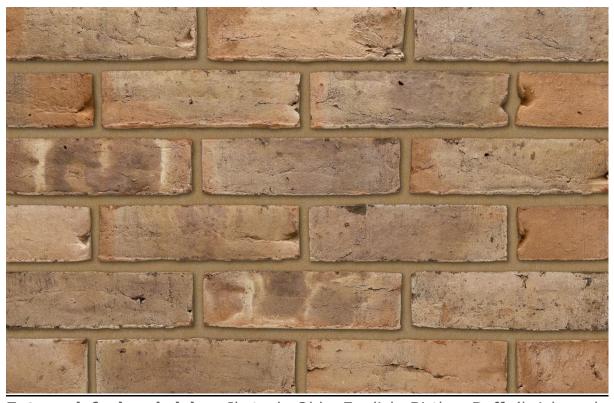

## **Condition 3 – External materials**

**External facing brick** - Ibstock Olde English Birtley Buff (brick code A2605A) with matching mortar <a href="http://www.ibstock.com/">http://www.ibstock.com/</a>