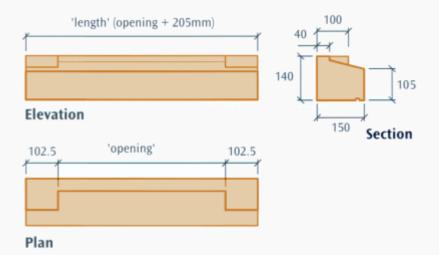

## **Heads and Sills**

Home | About Us | Stock Products ▼ | Bespoke Products ▼ | Natural Stone ▼ | Online Shop | Downloads | Links | Terms | Contact Us

You're in: <u>Home</u> > <u>Stock Products</u> > <u>Stone Cills or Sills</u> >

#### STONE CILLS or SILLS

These attractive stone window cills, produced from dry-cast reconstructed stone, are manufactured in a warm Bath Stone colour suited to complementing most brick shades. Stooled stone cills listed below are **STOCK** items allowing fast order fulfilment and are frequently used together with our <u>stock window heads</u>.

Window sills above 1405mm length cast in 2 pieces with 10mm joint.

Please Note: Reproduction of product colour is as close as is possible within the limits of photographic technology. Where precise colour matching is vital, we recommend you view actual product samples. Please read our terms & conditions prior to ordering. Prices exclude delivery, with availability generally 3 to 4 working days from payment. Addstone (UK) Limited operate a policy of continuous development and as such cills specification and prices are subject to change without notice.