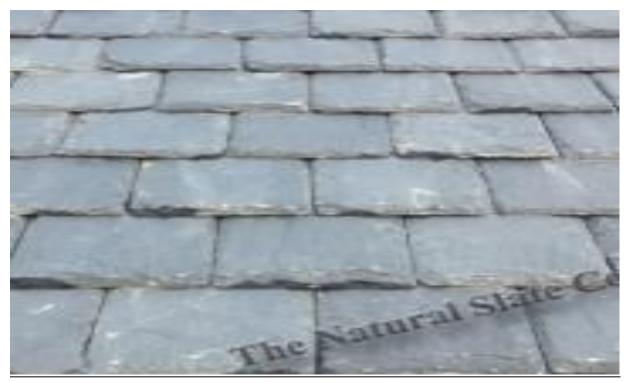

**Roof tile** – Fesco Caledonian heavy slate <a href="http://www.theslatecompany.co.uk/shop/fesco-caledonian-roofing-slate/">http://www.theslatecompany.co.uk/shop/fesco-caledonian-roofing-slate/</a>