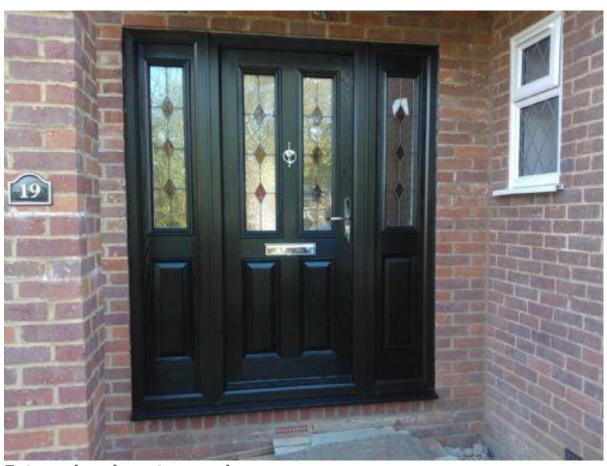

**External main entrance door** 

**External bi-folding doors** – (garage and main front elevation)
Details from (Eurocell) brochure copy submitted for illustration purposes only - colour Ral 7032 (Pebble Grey) to match windows.